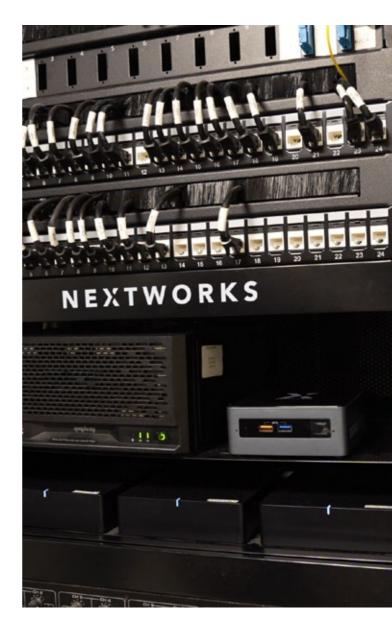

### Details on the lab 5G NPN

### Typical technical features

#### Hardware

Server rack PowerEdge R250/R450/R650, with GPU option

Switches and mini PCs for OVS-based programmable transport nodes

#### **Details on the** lab 5G NPN