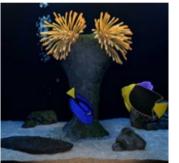

### Virtual Aquarium

#### A THREE-DIMENSIONAL MODEL OF THE SEA

Deep in the lower deck of IJE Gigayacht, built by Cantieri Benetti, there is a Night Club, where Nextworks has deployed a very original and **tailor made** Virtual Aquarium.

A **photorealistic tropical scenario is visible through 5 portholes**; the fish and settings have been designed based on the tastes and choices of the shipowner.

Curiosity: During the development, together with the owner, we **selected, rendered and created the swimming paths of each of the species present in the Virtual Aquarium**. It was a bit like making a three-dimensional model of the sea...