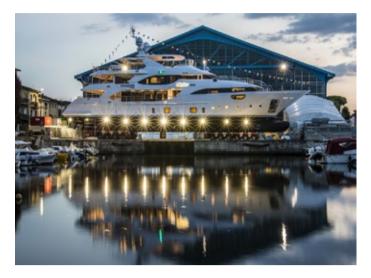

### M/Y Benetti IJE

#### THE 108-METRE GIGAYACHT

The 108-metre flagship FB275 is the longest yacht ever built by Cantieri Benetti and the longest built in Italy by a private shipyard.

Nextworks is proud to have taken part in this big and exciting project.

The on-board systems are built on the solid foundation of a fully redundant, fibre-optic IT network, allowing guests to fully enjoy the powerful Audio/Video system with the use of the revamped iBest control interface and RTI remote controls. Room controls, telephone system and video surveillance complete the on-board system. The Cinema Room is impressive, with a large 98" TV screen and a 150" automated projector screen.