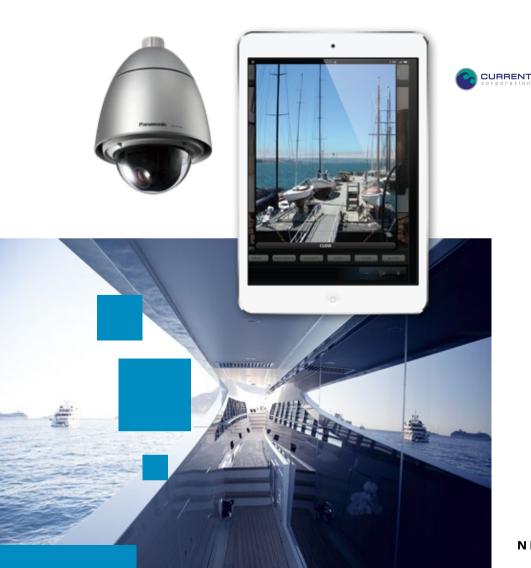

#### SEALUX VIDEO SURVEILLANCE

### Integration and Security

HIKVISION

Sealux is extremely modular and can integrate different systems and technologies.

Panasonic

It allows continuous technical monitoring of any type of data, achieved by integrating **sensors** and complete systems (**intrusion detection, access control, smoke detectors, video analysis systems**, etc.).

**☆**FLIR

PELCO

A powerful alarm management tool is included in our comprehensive and reliable security offer.

#### CAMERAS VISUALIZATION ON TV AND IPAD

Sealux allows to show and control the cameras without the need of additional hardware usage.

Some available functions are:

SONY

- Possibility to show multiple cameras on iPad, smartphone and TV.
- Access to camera streams based on the user profile and credential and/or the location of the media player (**parental control**).