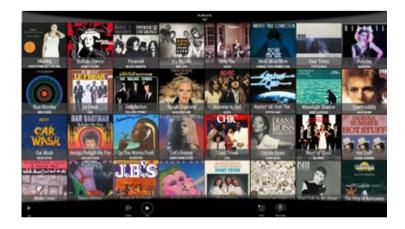

### Digital Jukebox

#### **REVIVING AN ICON OF THE PAST IN A MODERN KEY**

The user experience is **inspired by an old jukebox**, displayed on an interactive multitouch surface, a skin with the unique simplicity of the alphanumeric selection... but **with a 2020 "engine" inside**, **personalised playlists, unlimited content**.

Simple to use and configure, it is perfectly integrated with a full featured high quality audio system.

With the digital jukebox it's extremely easy to select contents and arrange them in personalised playlist for themed evenings: 80s, Jazz, Dance, 70s Disco party etc ..

Enjoy the old fashioned jukebox in completely new graphics, with a lot of functionalities never seen before.