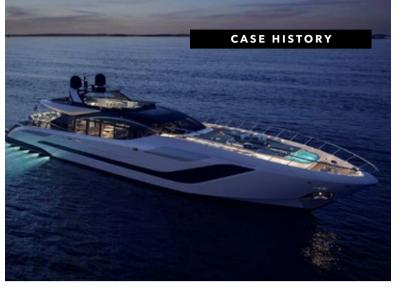

#### CASE HISTORY

### M/Y Benetti IJE

#### THE 108-METRE GIGAYACHT

The 108-metre flagship FB275 is the longest yacht ever built by Cantieri Benetti and the longest built in Italy by a private shipyard.

Nextworks is proud to have taken part in this big and exciting project.

The on-board systems are built on the solid foundation of a fully redundant, fibre-optic IT network, allowing guests to fully enjoy the powerful Audio/Video system with the use of the revamped iBest control interface and RTI remote controls. Room controls, telephone system and video surveillance complete the on-board system. The Cinema Room is impressive, with a large 98" TV screen and a 150" automated projector screen.

The longest yacht ever built by Benetti and the longest built in Italy by a private yard

SCAN TO SEE THE VIDEO

ITALIAN EXCELLENCE SINCE

🚝 S E A L U X