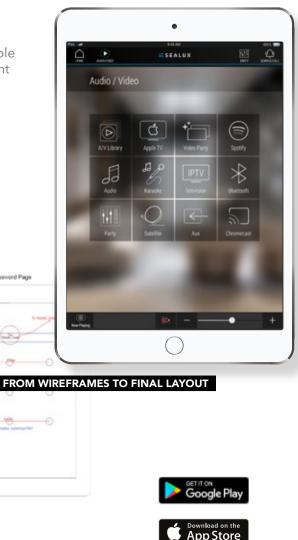

#### SEALUX ENTERTAINMENT

### Multimedia anywhere, anytime

. .

The entertainment paradigm is changing, and thanks to Sealux systems it becomes portable, adaptable, **totally customisable** on any device, for any format and on any medium.

Defining the various elements with Sealux becomes easy, **fast and intuitive**: connection schemes, data streams, A/V sources, amplifiers, matrixes, extenders, TVs, projectors, and much more.

.

🚝 SEALUX