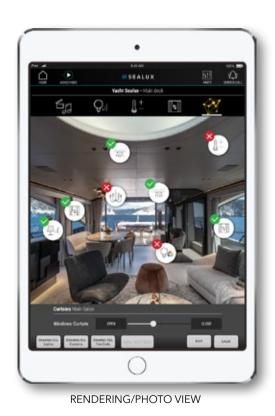

### Lighting / Automation / HVAC

#### SET YOUR YACHT COMFORT

From lighting to light design, a world of creative possibilities, thanks to **total control** of intensity, light frequency and colour temperature. **A single gesture to set scenarios**, interact with natural light.

Temperature, humidity and ventilation can now be tailored for every room, every moment, every opportunity..

When rooms, devices and networks communicate under the management of an intelligent system, life is transformed. Every place becomes continuous construction, contact, interaction. Yacht automation transforms a space into a collaborator that listens, reacts, learns, avoids risks and optimises energy consumption.

#### INTEGRATED AUTOMATION TECHNOLOGIES

Sealux is an **open platform**, able to integrate the most wide-spread technologies available.