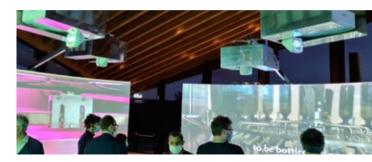

#### A CURVED SCREEN 25 METRES LONG

Inside the The Roof / Hotel Dei Cavalieri restaurant we have installed a projected screen (thanks to 7 projectors) of 25 metres in length in edge blending technology, whose contents can be easily loaded and managed by the Nextworks system.

#### A UNIQUE IMMERSIVE ENVIRONMENT WHERE THE MOBILE STRUCTURE CAN ADAPT AND CHANGE SHAPE FOR EACH AUDIOVISUAL PROJECT PRESENTED

Ornellaia is one of the most prestigious and awarded Tuscan wineries. For the technological systems of Aquilone (a multipurpose tasting room built just above the winery) it turned to Nextworks.

For this project Nextworks has provided the know-how to create a unique immersive environment where the mobile structure can adapt and change shape for each audiovisual project presented.

Videos are projected freely from panel to panel with any composition of sequences, streamed on 4 movable panels, each one 4x2.4 square metres wide and easily positioned in the area at different arrangements.