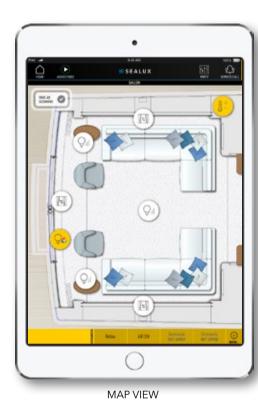

### Tailored graphic design

What distinguishes iSealux from others control systems? iSealux is an application that makes it easy to control technological systems using **common gestures** that you commonly use with your portable devices. It is possible to **zoom, navigate on the floor** and swipe quickly on plans to have, with a few simple gestures, the whole yacht under control.

We pay particular attention to the layout, functionality and graphic design of the interface.

We have **dedicated programmers and graphic design staff** to make sure GUI is intuitive, simple to use and attractive, following the interior design and owner needs.

### Make it personal

Select your favourite GUI style from our sample portfolio, or design it with us from scratch: it is completely customizable.

With a single touch, your boat can change its ambience.

Create a scenario for every occasion, and summon it when you want, with a simple command, or automatically.