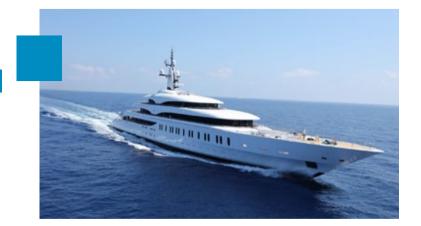

### M/Y Benetti IJE

#### THE 108-METRE GIGAYACHT

The 108-metre flagship FB275 is the longest yacht ever built by Cantieri Benetti and the longest built in Italy by a private shipyard.

Nextworks is proud to have taken part in this big and exciting project.