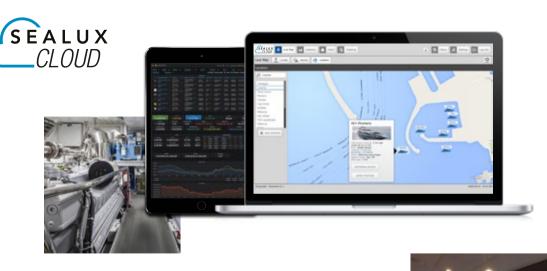

### NETWORKING

Master bandwidth management to let the quests enjoy internet at full speed

SealuxCloud. the Nextworks cloud service that allows you to manage all the system automation functions both locally and remotely, via a simple, secure and highly reliable connection.

## SealuxCloud, Remote Cloud Management & Monitoring

SealuxCloud is the brand new cloud platform developed by Nextworks

SealuxCloud offers a cloud service that allows you to **manage all the system** automation functions both locally and remotely, via a simple, secure and highly reliable connection.

Thanks to the extremely user-friendly application, you can check the status of all the environments, view images from the cameras, activate scenarios, manage the various appliances and **interact with your yacht remotely**, simply using your smartphone, tablet or PC.