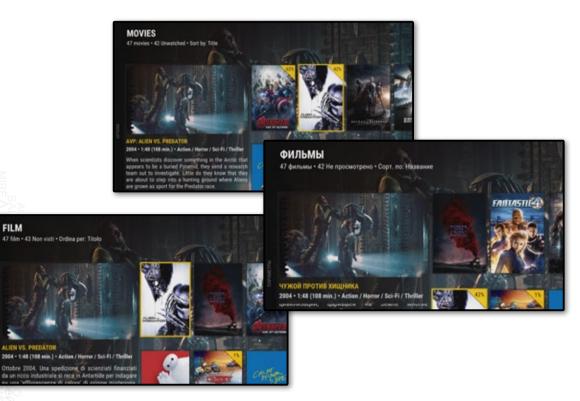

## A multilingual platform

When multilingual support is active, all user interfaces will **adapt simultaneously to the chosen language**, on every screen or controller. The Sealux Video on Demand system will automatically gather content metadata for all active languages, showing, for example, the correct movie title and plot.

The system fully supports enhanced charsets, enabling non-latin alphabets like **Cyrillic, Arabic, Chinese and so on**.