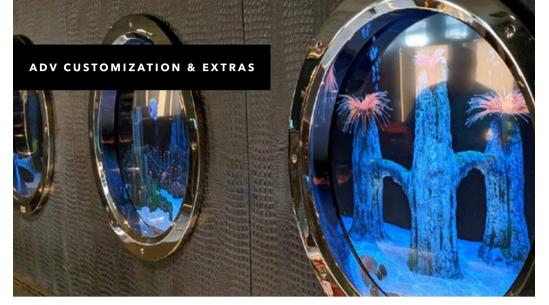

### Virtual Aquarium

#### A THREE-DIMENSIONAL MODEL OF THE SEA

Deep in the lower deck of IJE Gigayacht, built by Cantieri Benetti, there is a Night Club, where Nextworks has deployed a very original and **tailor made** Virtual Aquarium.

A **photorealistic tropical scenario is visible through 5 portholes**; the fish and settings have been designed based on the tastes and choices of the shipowner.

Curiosity: During the development, together with the owner, we **selected, rendered and created the swimming paths of each of the species present in the Virtual Aquarium**. It was a bit like making a three-dimensional model of the sea...