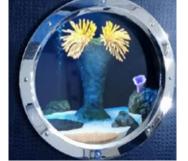

### Virtual Aquarium

#### A THREE-DIMENSIONAL MODEL OF THE SEA

Deep in the lower deck of IJE Gigayacht, built by Cantieri Benetti, there is a Night Club, where Nextworks has deployed a very original and **tailor made** Virtual Aquarium.

A **photorealistic tropical scenario is visible through 5 portholes**; the fish and settings have been designed based on the tastes and choices of the shipowner.

Curiosity: During the development, together with the owner, we **selected, rendered and created the swimming paths of each of the species present in the Virtual Aquarium**. It was a bit like making a three-dimensional model of the sea...