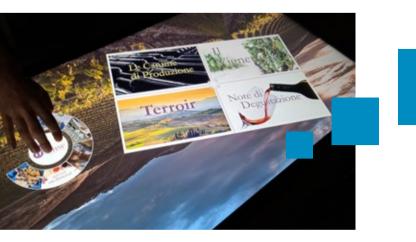

### Tailored graphic design

What distinguishes iSealux from others control systems? iSealux is an application that makes it easy to control technological systems using **common gestures** that you commonly use with your portable devices. It is possible to **zoom, navigate on the floor** and swipe quickly on plans to have, with a few simple gestures, the whole yacht under control.

We pay particular attention to the layout, functionality and graphic design of the interface.

We have **dedicated programmers and graphic design staff** to make sure GUI is intuitive, simple to use and attractive, following the interior design and owner needs.

### Make it personal

Select your favourite GUI style from our sample portfolio, or design it with us from scratch: it is completely customizable.

With a single touch, your boat can change its ambience.

Create a scenario for every occasion, and summon it when you want, with a simple command, or automatically.