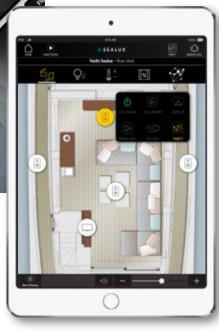

### Tailored graphic design

What distinguishes iSealux from others control systems? iSealux is an application that makes it easy to control technological systems using **common gestures** that you commonly use with your portable devices. It is possible to **zoom, navigate on the floor** and swipe quickly on plans to have, with a few simple gestures, the whole yacht under control.

We pay particular attention to the layout, functionality and graphic design of the interface.

We have **dedicated programmers and graphic design staff** to make sure GUI is intuitive, simple to use and attractive, following the interior design and owner needs.

### Make it personal

Select your favourite GUI style from our sample portfolio, or design it with us from scratch: it is completely customizable.

With a single touch, your boat can change its ambience.

Create a scenario for every occasion, and summon it when you want, with a simple command, or automatically.