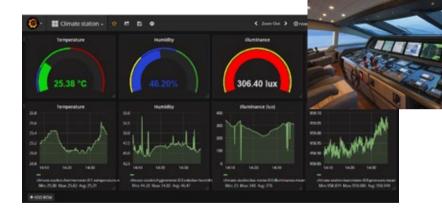

#### MONITORING

Keep all technical information under control, available on site and on line

**\***+

**REMOTE CONTROL** Everything is also accessible remotely, with

any connected device, in total safety

**NXW Foundry** ADV CUSTOMIZATION & EXTRAS

## SealuxCloud, Remote Cloud Management & Monitoring

SealuxCloud is the brand new cloud platform developed by Nextworks

SealuxCloud offers a cloud service that allows you to **manage all the system** automation functions both locally and remotely, via a simple, secure and highly reliable connection.

Thanks to the extremely user-friendly application, you can check the status of all the environments, view images from the cameras, activate scenarios, manage the various appliances and **interact with your yacht remotely**, simply using your smartphone, tablet or PC.