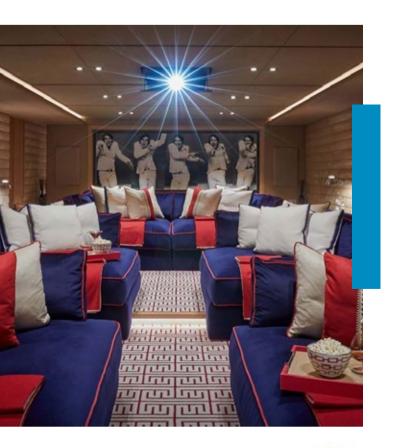

The on-board systems are built on the solid foundation of a fully redundant, fibre-optic IT network, allowing guests to fully enjoy the powerful Audio/Video system with the use of the revamped iBest control interface and RTI remote controls. Room controls, telephone system and video surveillance complete the on-board system. The Cinema Room is impressive, with a large 98" TV screen and a 150" automated projector screen.