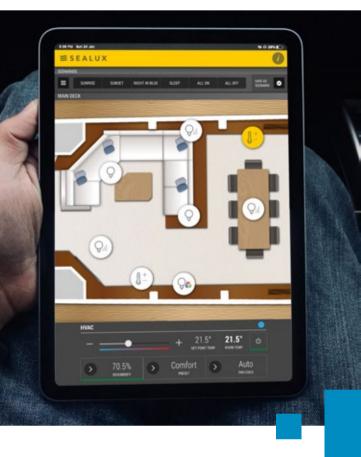

Temperature, humidity and ventilation can now be tailored for every room, every moment, every opportunity..

When rooms, devices and networks communicate under the management of an intelligent system, life is transformed. Every place becomes continuous construction, contact, interaction. Yacht automation transforms a space into a collaborator that listens, reacts, learns, avoids risks and optimises energy consumption.

#### INTEGRATED AUTOMATION TECHNOLOGIES

Sealux is an **open platform**, able to integrate the most wide-spread technologies available.