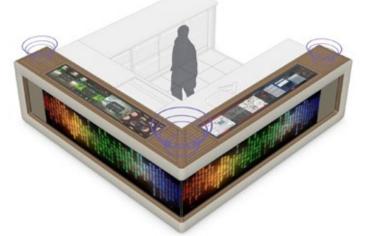

### Interactive Counter

#### **INNOVATION IN ITS PUREST FORM**

The counter consists of one or more interactive high-brightness displays, with a high-performance multitouch system.

### It can be used for immersive commercial presentations or for pure entertainment purposes.

The interactive entertainment software allows the interaction with graphic effects, games, images and videos, as well as the object recognition. The surface animation is customisable, with a wide choice of effects, games and graphic solutions.

#### **OBJECT RECOGNITION**

A small conductive sensor is inserted under an object. Its collaboration with a particular multitouch film allows you to assign an ID to the single object, making it recognizable by the touch of the monitor.

#### **IMMERSIVE ENTERTAINMENT**

Custom-made for a luxury villa in Tuscany, the interactive Multitouch bar counter has a ledwall on the front side, and two interactive multitouch surfaces at the top.