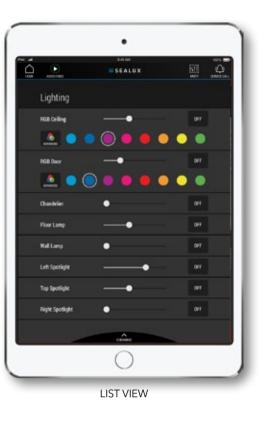

#### SET YOUR YACHT COMFORT

From lighting to light design, a world of creative possibilities, thanks to **total control** of intensity, light frequency and colour temperature. **A single gesture to set scenarios**, interact with natural light.