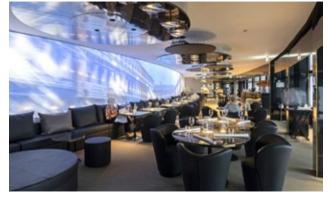

#### A CURVED SCREEN 25 METRES LONG

Inside the The Roof / Hotel Dei Cavalieri restaurant we have installed a projected screen (thanks to 7 projectors) of 25 metres in length in edge blending technology, whose contents can be easily loaded and managed by the Nextworks system.