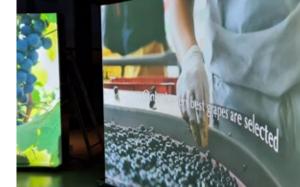

### NXsign, Sealux Infotainment

Deliver useful information on every screen onboard, in a fun and nice looking way. Show the guests tourist information about the next place they're going to visit, the planned route, the weather forecast or let them know the menu of the day.

**Link** the information displayed to the **social networks** and get real time news and suggestions about the events nearby

All contents can be edited and scheduled by the crew, with an easy to use web interface