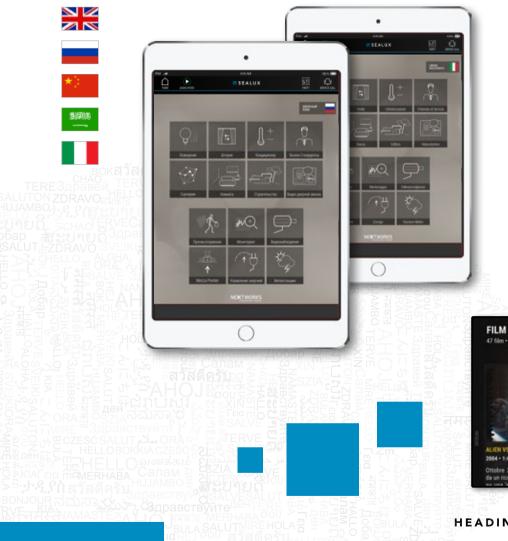

## A multilingual platform

When multilingual support is active, all user interfaces will **adapt simultaneously to the chosen language**, on every screen or controller. The Sealux Video on Demand system will automatically gather content metadata for all active languages, showing, for example, the correct movie title and plot.

The system fully supports enhanced charsets, enabling non-latin alphabets like **Cyrillic, Arabic, Chinese and so on**.