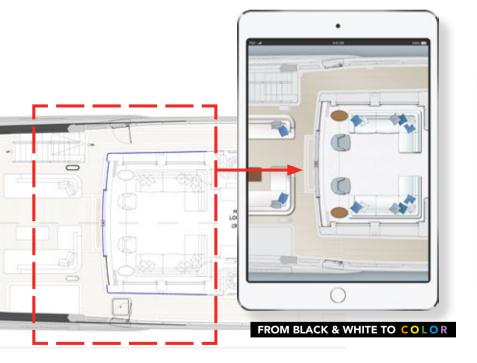

### Tailored graphic design

What distinguishes iSealux from others control systems? iSealux is an application that makes it easy to control technological systems using **common gestures** that you commonly use with your portable devices. It is possible to **zoom, navigate on the floor** and swipe quickly on plans to have, with a few simple gestures, the whole yacht under control.

We pay particular attention to the layout, functionality and graphic design of the interface.

We have **dedicated programmers and graphic design staff** to make sure GUI is intuitive, simple to use and attractive, following the interior design and owner needs.

### Make it personal

Select your favourite GUI style from our sample portfolio, or design it with us from scratch: it is completely customizable.

With a single touch, your boat can change its ambience.

Create a scenario for every occasion, and summon it when you want, with a simple command, or automatically.