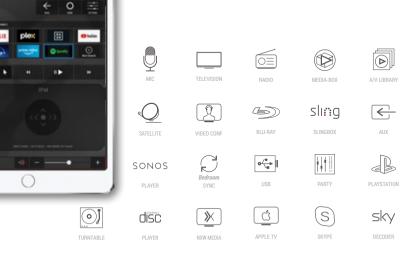

#### SEALUX ENTERTAINMENT

### Multimedia anywhere, anytime

. .

The entertainment paradigm is changing, and thanks to Sealux systems it becomes portable, adaptable, **totally customisable** on any device, for any format and on any medium.

Defining the various elements with Sealux becomes easy, **fast and intuitive**: connection schemes, data streams, A/V sources, amplifiers, matrixes, extenders, TVs, projectors, and much more.

.

🚝 SEALUX