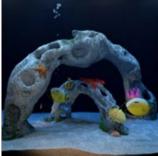

### Virtual Aquarium

#### A THREE-DIMENSIONAL MODEL OF THE SEA

Deep in the lower deck of IJE Gigayacht, built by Cantieri Benetti, there is a Night Club, where Nextworks has deployed a very original and **tailor made** Virtual Aquarium.

A **photorealistic tropical scenario is visible through 5 portholes**; the fish and settings have been designed based on the tastes and choices of the shipowner.

Curiosity: During the development, together with the owner, we **selected, rendered and created the swimming paths of each of the species present in the Virtual Aquarium**. It was a bit like making a three-dimensional model of the sea...